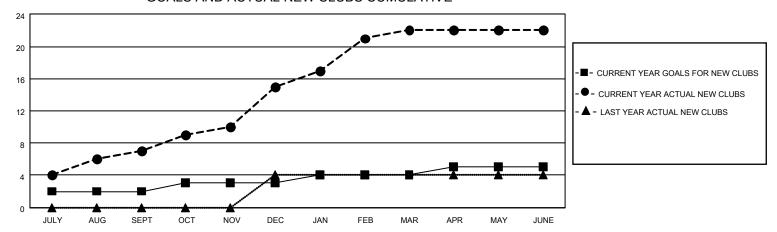

## GOALS AND ACTUAL NEW CLUBS CUMULATIVE

## MONTHLY MEMBERSHIP PROGRESS REPORT

LOCATION INDIA District 3232 J Results as of: 6/30/2022

| Clubs                 |               |           |               | Members               |                        |                         |                                                    |
|-----------------------|---------------|-----------|---------------|-----------------------|------------------------|-------------------------|----------------------------------------------------|
| RESULTS FOR 2021-2022 |               |           |               | RESULTS FOR 2021-2022 |                        |                         |                                                    |
| QUARTER               | NEW CLUB GOAL | NEW CLUBS | DROPPED CLUBS | QUARTER MEME          | BER GROWTH NET<br>GOAL | MEMBER GROWTH<br>ACTUAL | DROPPED<br>MEMBERS ACTUAL<br>(including transfers) |
| JULY/AUG/SEPT         | 2             | 7         | 0             | JULY/AUG/SEPT         | 25                     | 243                     | 74                                                 |
| OCT/NOV/DEC           | 1             | 8         | 0             | OCT/NOV/DEC           | 25                     | 262                     | 37                                                 |
| JAN/FEB/MAR           | 1             | 7         | 0             | JAN/FEB/MAR           | 20                     | 229                     | 58                                                 |
| APR/MAY/JUNE          | 1             | 0         | 2             | APR/MAY/JUNE          | 20                     | 61                      | 284                                                |