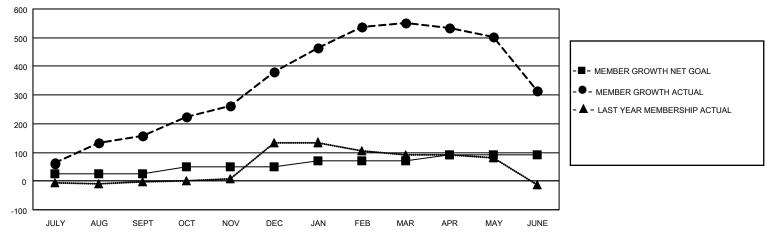

## GOALS AND ACTUAL MEMBERS CUMULATIVE

| DROPPED CLUBS: 2 |     | 58 CLUBS OF 81 ADDED 1 OR<br>MORE NEW MEMBERS | GENDER DISTRIBUTION                   |                |  |
|------------------|-----|-----------------------------------------------|---------------------------------------|----------------|--|
|                  |     | WORE NEW WEINDERS                             | MALE                                  | 2,005 (72.59%) |  |
|                  |     |                                               | FEMALE                                | 757 (27.41%)   |  |
| DROPPED MEMBERS  |     |                                               | NON BINARY                            | 0 (0.00%)      |  |
|                  |     |                                               | PREFER NOT TO ANSWER                  | 0 (0.00%)      |  |
| DECEASED         | 7   |                                               |                                       | ,              |  |
| CLUB CANCELLED   | 31  | CLICK HERE FOR CUMULATIVE                     | TOTAL FAMILY UNIT MEMBERS 1,953       |                |  |
| OTHER            | 416 | MEMBERSHIP DATA                               |                                       |                |  |
| TOTAL            | 454 |                                               | FAMILY MEMBERS PAYING HALF DUES 1,317 |                |  |
|                  |     |                                               |                                       |                |  |

## MONTHLY MEMBERSHIP PROGRESS REPORT

LOCATION INDIA District 3232 J Results as of: 6/30/2022

| Clubs                 |               |           |               | Members               |                        |                         |                                                    |
|-----------------------|---------------|-----------|---------------|-----------------------|------------------------|-------------------------|----------------------------------------------------|
| RESULTS FOR 2021-2022 |               |           |               | RESULTS FOR 2021-2022 |                        |                         |                                                    |
| QUARTER               | NEW CLUB GOAL | NEW CLUBS | DROPPED CLUBS | QUARTER MEME          | BER GROWTH NET<br>GOAL | MEMBER GROWTH<br>ACTUAL | DROPPED<br>MEMBERS ACTUAL<br>(including transfers) |
| JULY/AUG/SEPT         | 2             | 7         | 0             | JULY/AUG/SEPT         | 25                     | 243                     | 74                                                 |
| OCT/NOV/DEC           | 1             | 8         | 0             | OCT/NOV/DEC           | 25                     | 262                     | 37                                                 |
| JAN/FEB/MAR           | 1             | 7         | 0             | JAN/FEB/MAR           | 20                     | 229                     | 58                                                 |
| APR/MAY/JUNE          | 1             | 0         | 2             | APR/MAY/JUNE          | 20                     | 61                      | 284                                                |